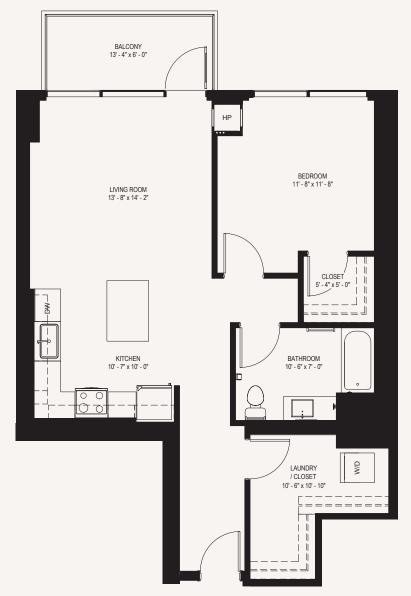

## $_{PLAN} 1C$

## KEY PLAN N» 01

\* unique to this plan

Plans, views, dimensions and details subject to change. All dimensions are approximate.

## APARTMENT HIGHLIGHTS

- Large walk-in laundry room\* Walk in closet\*
- Island with breakfast bar\* Large balcony with amazing city views\*
- Thoughtfully designed floorplans
- Contemporary cabinetry with soft-close doors and drawers
- and built-in wine racks Stainless steel appliances with ice maker and gas range